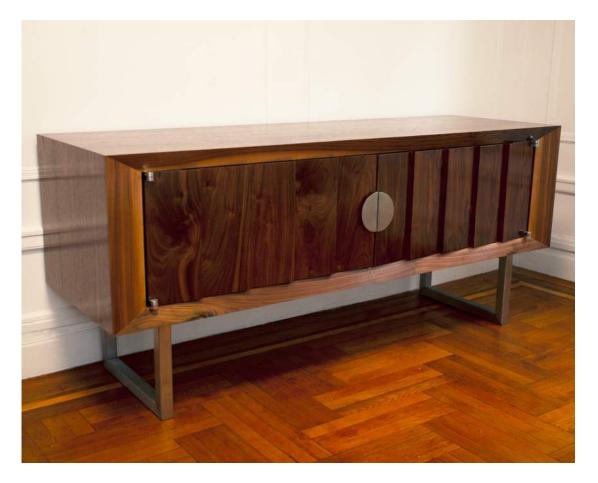

## **TEGAN CONSOLE**

**TEGAN CONSOLE** EMBODIES AN ART DECO VIBE, FEATURING A SIMPLE RECTANGULAR TABLETOP AND CABINET ATOP A PAIR OF SLENDER, BRUSHED STAINLESS STEEL LEGS.

THE CONSOLE DOORS FEATURE A SCALLOP THAT MEETS AT THE CENTER, WHERE A CIRCULAR PULL IN BRUSHED STAINLESS STEEL SPLITS TO SWING OPEN THE DOORS ON STAINLESS STEEL EXPOSED HINGES. A GENEROUS SINGLE STORAGE BOX INSIDE CONCEALS ALL YOUR ODDS AND ENDS FOR WHEN THE GUESTS ARRIVE.

IDEAL FOR USE IN AN ENTRYWAY FLANKED BY CHAIRS, BELOW WALL MOUNTED ART OR ENTERTAINMENT UNITS, OR STANDING ON ITS OWN AS AN OBJECT INSIDE A LARGE OPEN SPACE.

## **PROTOTYPE FEATURES:**

BOX IN SOLID BLACK WALNUT WITH LACQUER FINISH. CUSTOM WOOD SPECIES AND FINISH TYPES AVAILABLE.

DOORS SWING OUTWARD ON BRUSHED STAINLESS STEEL HINGES. CUSTOM HINGE FINISHES AVAILABLE.

LEGS AND CIRCULAR PULL IN BRUSHED STAINLESS STEEL. CUSTOM METAL TYPES AND FINISHES AVAILABLE.