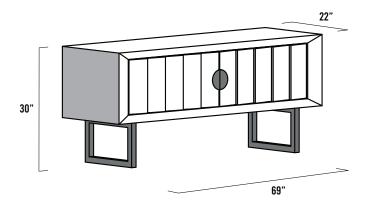

## **TEGAN CONSOLE**

**TEGAN CONSOLE** EMBODIES AN ART DECO VIBE, FEATURING A SIMPLE RECTANGULAR TABLETOP AND CABINET ATOP A PAIR OF SLENDER, BRUSHED STAINLESS STEEL LEGS.

THE CONSOLE DOORS FEATURE A SCALLOP THAT MEETS AT THE CENTER, WHERE A CIRCULAR PULL IN BRUSHED STAINLESS STEEL SPLITS TO SWING OPEN THE DOORS ON STAINLESS STEEL EXPOSED HINGES. A GENEROUS SINGLE STORAGE BOX INSIDE CONCEALS ALL YOUR ODDS AND ENDS FOR WHEN THE GUESTS ARRIVE.