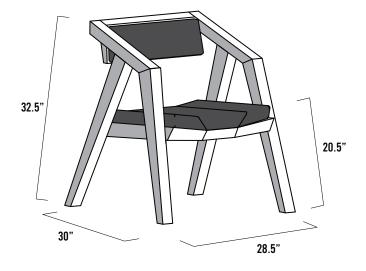

## **GRANGE CHAIR**







**GRANGE CHAIR** HAS A PROFILE THAT EMBODIES MOTION, WITH ITS CONTINUOUS ARMREST AND FRONT LEGS RAKING FORWARD AT AN ANGLE PERFECTLY SUITED TO MEET YOUR ARMS, WHILE BACK LEGS SPRING DOWNWARD TO THE GROUND FOR A STRIKING STANCE.

THIS ANGULAR ARMCHAIR IS WELL SUITED FOR USE IN A LIVING ROOM OR DEN, PAIRED UP WITH A SIDE TABLE OR ON ITS OWN FACING YOUR SOFA.

## **PROTOTYPE FEATURES:**

LEGS, SEAT, STILES, SEATBACK IN SOLID WHITE OAK WITH OSMO FINISH. CUSTOM WOOD SPECIES AND FINISH TYPES AVAILABLE.

UPHOLSTERED IN A 50% POLYESTER/50% RECYCLED BLUE FABRIC, CUSTOM UPHOLSTERY TYPES AND COLORS AVAILABLE.