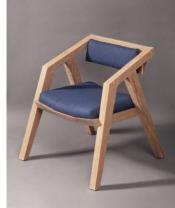

## **GRANGE CHAIR**

**GRANGE CHAIR** HAS A PROFILE THAT EMBODIES MOTION, WITH ITS CONTINUOUS ARMREST AND FRONT LEGS RAKING FORWARD AT AN ANGLE PERFECTLY SUITED TO MEET YOUR ARMS, WHILE BACK LEGS SPRING DOWNWARD TO THE GROUND FOR A STRIKING STANCE.

THIS ANGULAR ARMCHAIR IS WELL SUITED FOR USE IN A LIVING ROOM OR DEN, PAIRED UP WITH A SIDE TABLE OR ON ITS OWN FACING YOUR SOFA.

## **PROTOTYPE FEATURES:**

LEGS, SEAT, STILES, SEATBACK IN SOLID WHITE OAK WITH OSMO FINISH. CUSTOM WOOD SPECIES AND FINISH TYPES AVAILABLE.

UPHOLSTERED IN A 50% POLYESTER/50% RECYCLED BLUE FABRIC, CUSTOM UPHOLSTERY TYPES AND COLORS AVAILABLE.