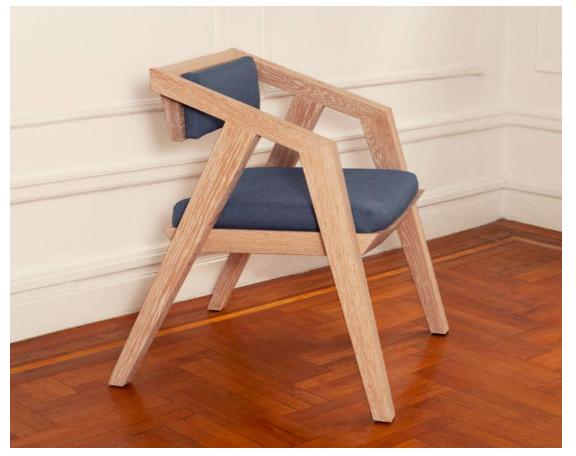

## **GRANGE CHAIR**

**GRANGE CHAIR** HAS A PROFILE THAT EMBODIES MOTION, WITH ITS CONTINUOUS ARMREST AND FRONT LEGS RAKING FORWARD AT AN ANGLE PERFECTLY SUITED TO MEET YOUR ARMS, WHILE BACK LEGS SPRING DOWNWARD TO THE GROUND FOR A STRIKING STANCE.

THIS ANGULAR ARMCHAIR IS WELL SUITED FOR USE IN A LIVING ROOM OR DEN, PAIRED UP WITH A SIDE TABLE OR ON ITS OWN FACING YOUR SOFA.

## **PROTOTYPE FEATURES:**

LEGS, SEAT, STILES, SEATBACK IN SOLID WHITE OAK WITH OSMO FINISH. CUSTOM WOOD SPECIES AND FINISH TYPES AVAILABLE.

UPHOLSTERED IN A 50% POLYESTER/50% RECYCLED BLUE FABRIC, CUSTOM UPHOLSTERY TYPES AND COLORS AVAILABLE.