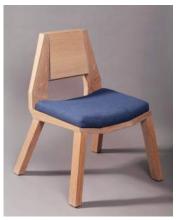

## **SLADE CHAIR**

**SLADE CHAIR** STANDS OUT WITH ITS STRONG BRUTALIST STANCE, FEATURING FOUR THICK LEGS SPLAYED OUT AT THE FRONT AND BACK FROM A THREE FACETED SEAT. A PAIR OF WIDE, ANGLED STILES FOLD INWARD TO SUPPORT A GENTLY PITCHED SEATBACK WITH A FLAT TOP.

## PROTOTYPE FEATURES:

LEGS, SEAT, STILES, SEATBACK IN SOLID WHITE OAK WITH OSMO FINISH. CUSTOM WOOD SPECIES AND FINISH TYPES AVAILABLE.

UPHOLSTERED IN A 50% POLYESTER/50% RECYCLED BLUE FABRIC, CUSTOM UPHOLSTERY TYPES AND COLORS AVAILABLE.