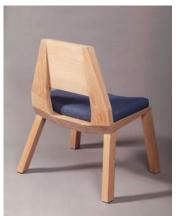

## **SLADE CHAIR**

**SLADE CHAIR** STANDS OUT WITH ITS STRONG BRUTALIST STANCE, FEATURING FOUR THICK LEGS SPLAYED OUT AT THE FRONT AND BACK FROM A THREE FACETED SEAT. A PAIR OF WIDE, ANGLED STILES FOLD INWARD TO SUPPORT A GENTLY PITCHED SEATBACK WITH A FLAT TOP.

## PROTOTYPE FEATURES:

LEGS, SEAT, STILES, SEATBACK IN SOLID WHITE OAK WITH OSMO FINISH. CUSTOM WOOD SPECIES AND FINISH TYPES AVAILABLE.

UPHOLSTERED IN A 50% POLYESTER/50% RECYCLED BLUE FABRIC, CUSTOM UPHOLSTERY TYPES AND COLORS AVAILABLE.