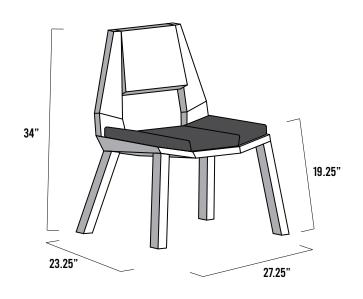

## **SLADE CHAIR**

**SLADE CHAIR** STANDS OUT WITH ITS STRONG BRUTALIST STANCE, FEATURING FOUR THICK LEGS SPLAYED OUT AT THE FRONT AND BACK FROM A THREE FACETED SEAT. A PAIR OF WIDE, ANGLED STILES FOLD INWARD TO SUPPORT A GENTLY PITCHED SEATBACK WITH A FLAT TOP.

## PROTOTYPE FEATURES:

LEGS, SEAT, STILES, SEATBACK IN SOLID WHITE OAK WITH OSMO FINISH. CUSTOM WOOD SPECIES AND FINISH TYPES AVAILABLE.

UPHOLSTERED IN A 50% POLYESTER/50% RECYCLED BLUE FABRIC, CUSTOM UPHOLSTERY TYPES AND COLORS AVAILABLE.