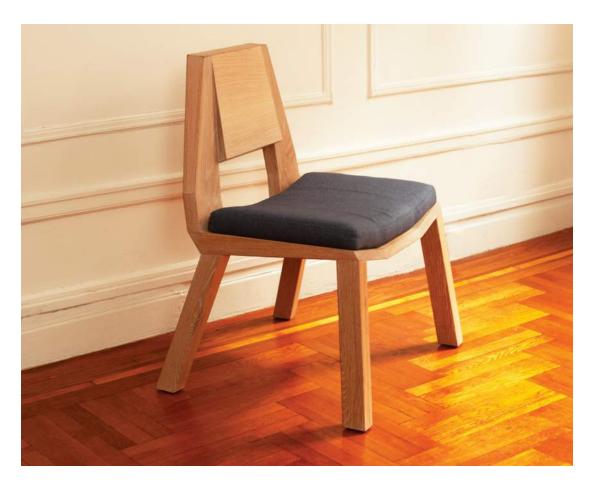

## **SLADE CHAIR**

**SLADE CHAIR** STANDS OUT WITH ITS STRONG BRUTALIST STANCE, FEATURING FOUR THICK LEGS SPLAYED OUT AT THE FRONT AND BACK FROM A THREE FACETED SEAT. A PAIR OF WIDE, ANGLED STILES FOLD INWARD TO SUPPORT A GENTLY PITCHED SEATBACK WITH A FLAT TOP.

IDEAL AS A STATEMENT CHAIR, FLANKING A CONSOLE OR DOUBLE DOORWAY. SITS WELL AGAINST A WALL OR STANDS STURDILY ON ITS OWN IN A LARGE SPACE.

## PROTOTYPE FEATURES:

LEGS, SEAT, STILES, SEATBACK IN SOLID WHITE OAK WITH OSMO FINISH. CUSTOM WOOD SPECIES AND FINISH TYPES AVAILABLE.

UPHOLSTERED IN A 50% POLYESTER/50% RECYCLED BLUE FABRIC, CUSTOM UPHOLSTERY TYPES AND COLORS AVAILABLE.